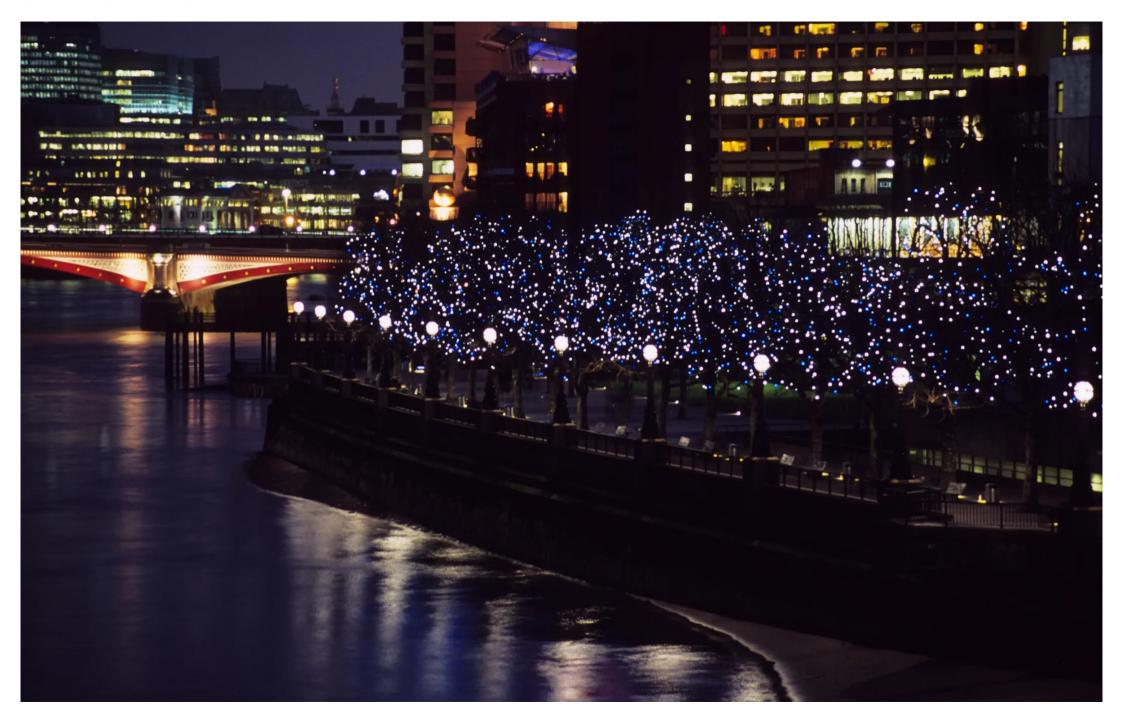

Queen's Walk, South Bank, London, UK

The client's brave support of this concept enabled us to create a truly magical setting that has become a model for how the retention of darkness has an important role to play in public lighting. The result has proved very popular with the public, who continue to provide positive feedback on their enjoyment of the atmosphere at night.