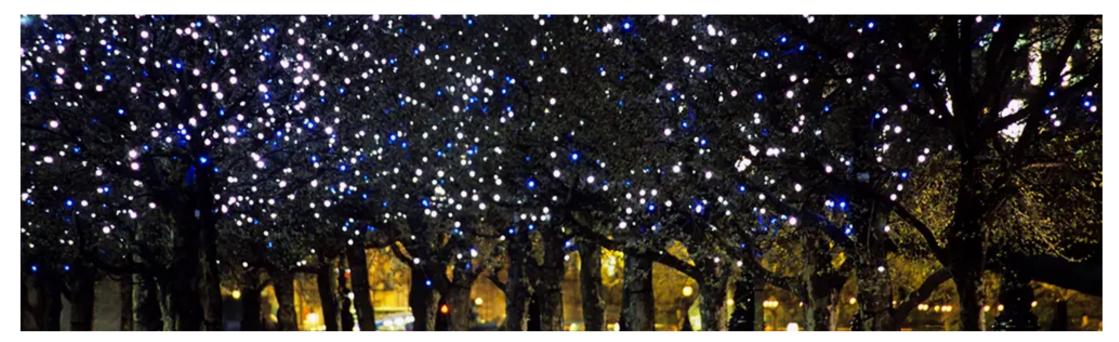

Queen's Walk, South Bank, London, UK

The client's brave support of this concept enabled us to create a truly magical setting that has become a model for how the retention of darkness has an important role to play in public lighting. The result has proved very popular with the public, who continue to provide positive feedback on their enjoyment of the atmosphere at night.