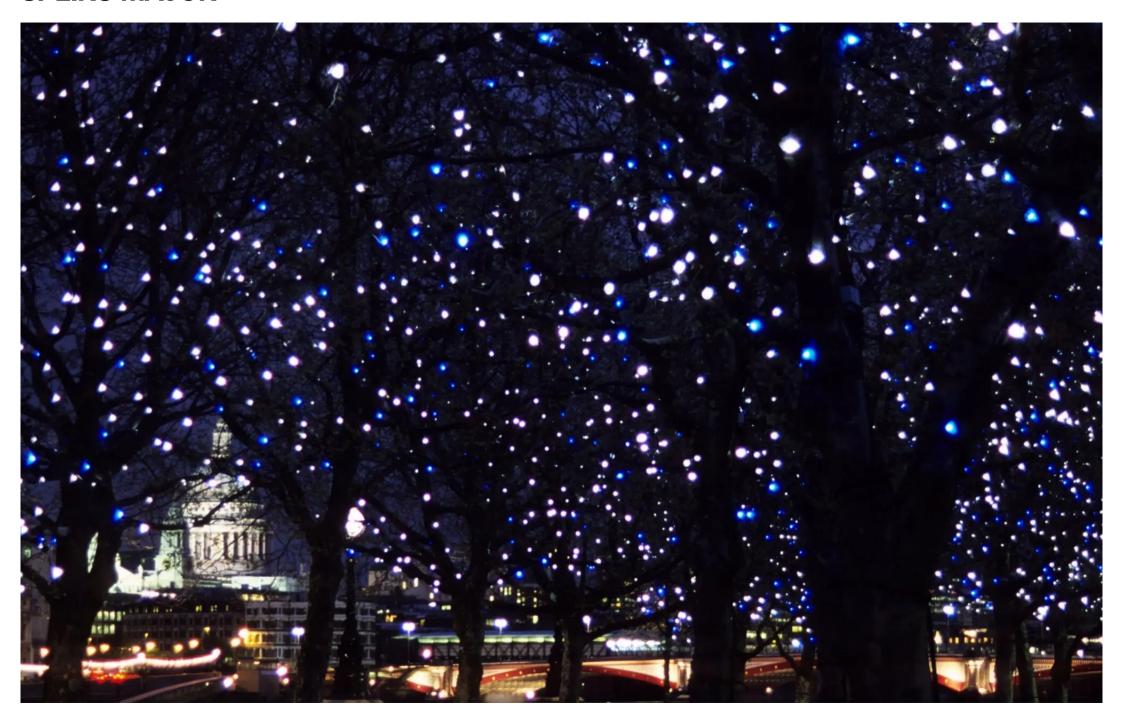

Queen's Walk, South Bank, London, UK

The client's brave support of this concept enabled us to create a truly magical setting that has become a model for how the retention of darkness has an important role to play in public lighting. The result has proved very popular with the public, who continue to provide positive feedback on their enjoyment of the atmosphere at night.