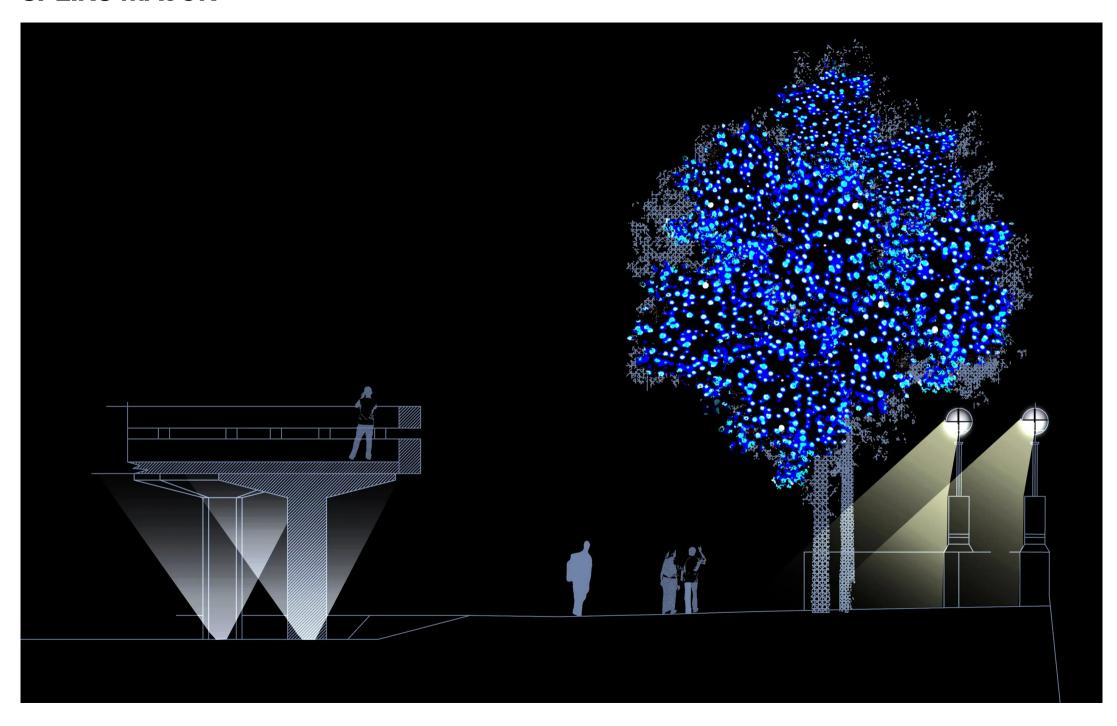

Queen's Walk, South Bank, London, UK

The client's brave support of this concept enabled us to create a truly magical setting that has become a model for how the retention of darkness has an important role to play in public lighting. The result has proved very popular with the public, who continue to provide positive feedback on their enjoyment of the atmosphere at night.